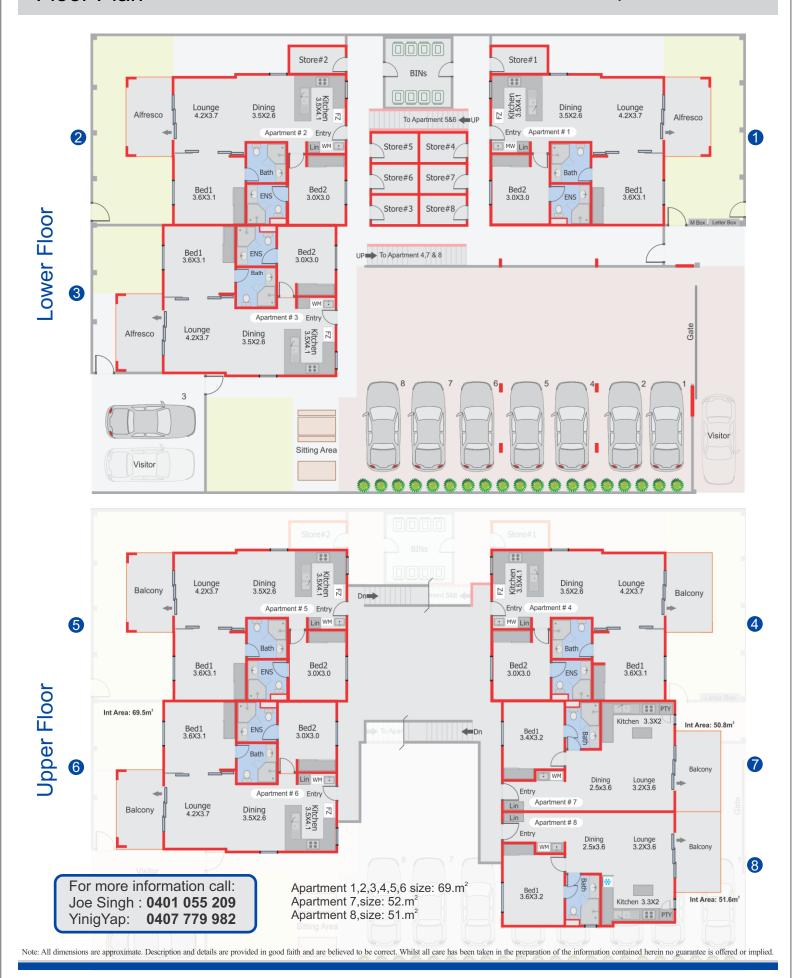

## Elizabeth Park Apartments

### Floor Plan

168 Sydenham St Kewdale WA

Lower: Apt. 1: 2 Bed, 2 Bath Size: 69 m<sup>2</sup>

**Apt. 2**: 2 Bed, 2 Bath Size: 69 m<sup>2</sup> **Apt. 3**: 2 Bed, 2 Bath Size: 69 m<sup>2</sup>

Upper: Apt. 4: 2 Bed, 2 Bath Size: 69 m<sup>2</sup>

**Apt. 5**: 2 Bed, 2 Bath Size: 69 m<sup>2</sup> **Apt. 6**: 2 Bed, 2 Bath Size: 69 m<sup>2</sup>

For more information call: Joe Singh: 0401 055 209 Ying Yap:0407 779 982